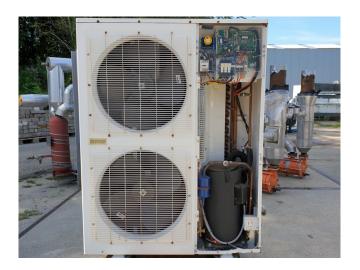

#### Used Copeland ZXME-075E-TDF-303 Condensing unit

Used Copeland ZXME-075E-TDF-303 condensing unit. Complete with Copeland ZX51KCE-TFD Scroll compressor and 2 fans with a diameter of 450 mm. Capacity is calculated at -10°C/+32°C.

#### **Specifications**

| Brand                    | Copeland          |
|--------------------------|-------------------|
| Туре                     | ZXME-075E-TDF-303 |
|                          | Condensing unit   |
| Refrigerant              | Freon             |
| kW at -10°C/+40°C        | 11.3              |
| Liquid line filter drier | ✓                 |
| Sight Glass              | ✓                 |
| m3 / h                   | 18,8              |
| Remarks                  | y.o.b. 2014       |
| Weight in kg.            | 118               |
| Condensing Unit          | ✓                 |
| Sizes                    | 950x350x1220 mm   |
|                          | (LxWxH)           |
| Stock                    | 1                 |