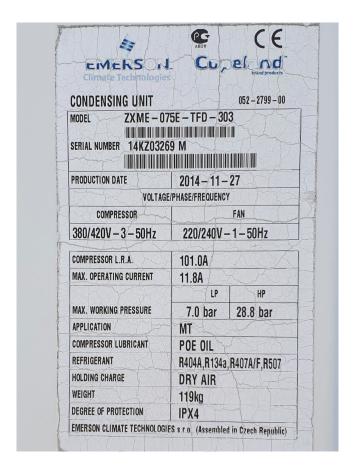

#### **Specifications**

| Brand                    | Copeland          |
|--------------------------|-------------------|
| Туре                     | ZXME-075E-TDF-303 |
|                          | Condensing unit   |
| Refrigerant              | Freon             |
| kW at -10°C/+40°C        | 11.3              |
| Liquid line filter drier | ✓                 |
| Sight Glass              | ✓                 |
| m3 / h                   | 18,8              |
| Remarks                  | y.o.b. 2014       |
| Weight in kg.            | 118               |
| Condensing Unit          | ✓                 |
| Sizes                    | 950x350x1220 mm   |
|                          | (LxWxH)           |
| Stock                    | 1                 |

#### Used Copeland ZXME-075E-TDF-303 Condensing unit

Used Copeland ZXME-075E-TDF-303 condensing unit. Complete with Copeland ZX51KCE-TFD Scroll compressor and 2 fans with a diameter of 450 mm. Capacity is calculated at -10°C/+32°C.