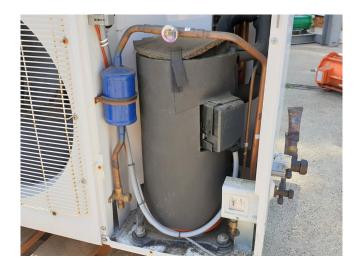

#### Used Copeland ZXME-075E-TDF-303 Condensing unit

Used Copeland ZXME-075E-TDF-303 condensing unit. Complete with Copeland ZX51KCE-TFD Scroll compressor and 2 fans with a diameter of 450 mm. Capacity is calculated at -10°C/+32°C.