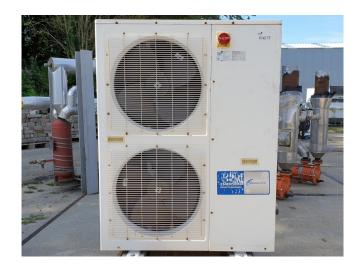

#### Used Copeland ZXME-075E-TDF-303 Condensing unit

Used Copeland ZXME-075E-TDF-303 condensing unit. Complete with Copeland ZX51KCE-TFD Scroll compressor and 2 fans with a diameter of 450 mm. Capacity is calculated at -10°C/+32°C.