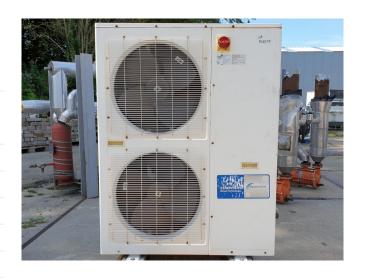

#### Used Copeland ZXME-075E-TDF-303 Condensing unit

Used Copeland ZXME-075E-TDF-303 condensing unit. Complete with Copeland ZX51KCE-TFD Scroll compressor and 2 fans with a diameter of 450 mm. Capacity is calculated at -10°C/+32°C.