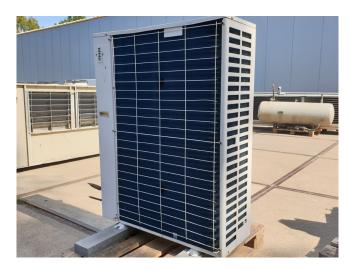

#### Used Copeland ZXME-075E-TDF-303 Condensing unit

Used Copeland ZXME-075E-TDF-303 condensing unit. Complete with Copeland ZX51KCE-TFD Scroll compressor and 2 fans with a diameter of 450 mm. Capacity is calculated at -10°C/+32°C.